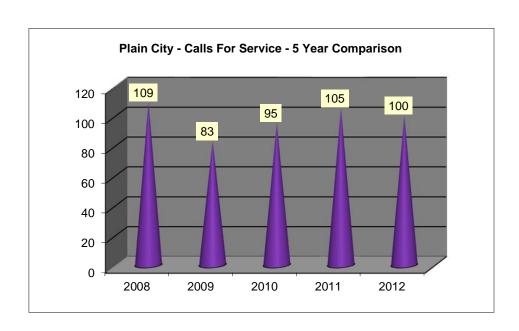

## PLAIN CITY \*CALLS FOR SERVICE FOR THE MONTH OF JUNE 2012

| *Calls that | were receiv | ed at our di | spatch cent | er and officers | s were dispatched out |
|-------------|-------------|--------------|-------------|-----------------|-----------------------|
| 109         | 83          | 95           | 105         | 100             |                       |
| 2008        | 2009        | 2010         | 2011        | 2012            |                       |