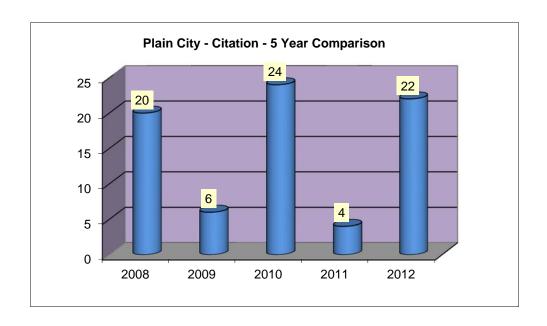

### PLAIN CITY CITATION 5 YEAR COMPARISON FOR THE MONTH OF JUNE - 2012

| 20   | 6    | 24   | 4    | 22   |
|------|------|------|------|------|
| 2008 | 2009 | 2010 | 2011 | 2012 |